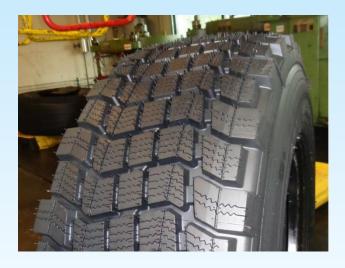

# SnowCross fitting: Key benefits

- As a real winter tire in 20 & 25 inch, SnowCross fits the rescue trucks with the full driving power
- No time and safety losses in rescue, military or service missions during hard winter conditions
- $\succ$  On ice and snow, SnowCross allows fast, safe, perfect and stress less driving
- The SnowCross tires offer a high level of GRIP without studs or other snow traction devices
- SnowCross is less expensive than off-road tires and offers by far the best winter performance on the market
- Experience from the ground: SnowCross can be smoothly used as all season tire. That makes the seasonal change-over needless