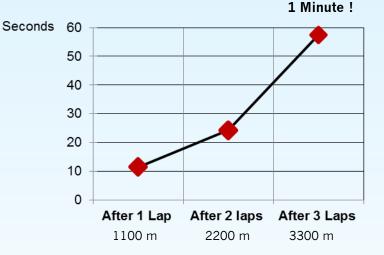

#### Chasing Test as a simulation of time loss by vehicle with normal offroad tires versus SnowCross

Accumulated time lost when chasing SnowCross vehicle

| Technical data            | APD 33-540         | APD 38-600         | APD 40-610         | SnowCross |
|---------------------------|--------------------|--------------------|--------------------|-----------|
| Tire size                 | 395/85R20          | 16.00R20           | 445/80R25          |           |
| Load/Speed-Index          | 168G               | 173G               | 170F               | F F F F   |
| Load capacity             | 5600 kg            | 6500 kg            | 6000 kg            | ELE ELE   |
| Tread traction with       | 33 cm              | 38 cm              | 40 cm              |           |
| Rolling radius            | 540 mm             | 600 mm             | 610 mm             |           |
| Tread depth               | 20 mm              | 20 mm              | 20 mm              |           |
| High density wave sipping | yes                | yes                | yes                |           |
| IWS Tread Technology      | yes                | yes                | yes                |           |
| Outside diameter          | 1180 mm            | 1338 mm            | 1350 mm            | TTT       |
| Section with              | 395 mm             | 440 mm             | 445 mm             |           |
| Tubeless fitting          | yes                | yes                | yes                | シャーナビー    |
| Fitting position          | All Position Drive | All Position Drive | All Position Drive | Sett      |
| Retread process           | Full Mold hot      | Full Mold Hot      | Full Mold Hot      |           |
|                           |                    |                    |                    |           |