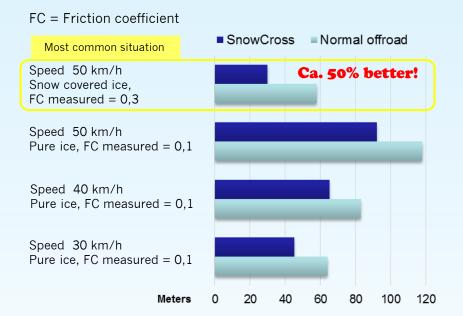

## Driving performance measured at winter test track Oulu Airport, Finland

It was proved once again: A real winter tire allows faster and safer driving. Perfect for jobs where every second counts and time can save lives.

#### Braking Distance SnowCross versus normal offroad tire: