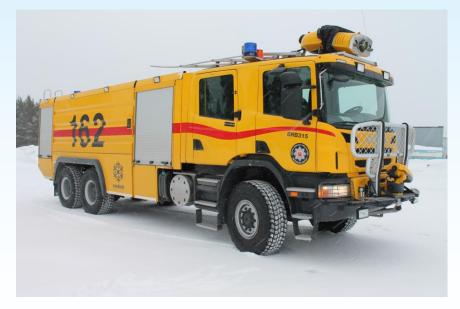

# **IINordic Tire**

The only one @ worldwide

Tested, approved and used by the Royal Norwegian Air Force The **SnowCross** range from **Nordic Tire** is a specific tyre solutions for high performance and safe service on snow and ice covered roads, runways or concrete surfaces. The development of these products complies with the requirements of single fitted AWD fire fighting trucks, rescue trucks, military or service trucks which have to perform well and reliably in the extreme hard and long lasting winter conditions in Nordic countries.

# SnowCross fitting: Key benefits

- As a real winter tire in 20 & 25 inch, SnowCross fits the rescue trucks with the full driving power
- No time and safety losses in rescue, military or service missions during hard winter conditions
- $\succ$  On ice and snow, SnowCross allows fast, safe, perfect and stress less driving
- The SnowCross tires offer a high level of GRIP without studs or other snow traction devices
- SnowCross is less expensive than off-road tires and offers by far the best winter performance on the market
- Experience from the ground: SnowCross can be smoothly used as all season tire. That makes the seasonal change-over needless